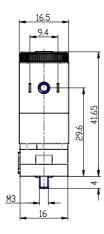

## DIMENSIONS

| Series                     | AP                           |
|----------------------------|------------------------------|
| Body                       | 6= size 16mm                 |
| Number of ways             | 2= 2way                      |
| Function                   | 1 = NC                       |
| Connection                 | 5 = with lower flanges       |
| Nominal diameter (mm)      | D= Ø 0.8 mm                  |
| Seals material             | R= NBR                       |
| Body material              | 2= BRASS                     |
| Encapsulating material     | G= PA                        |
| Dimensions of the solenoid | P= 16x26 DIN EN              |
| (mm)                       | 175301-803-C                 |
| Solenoid voltage (V DC)    | H= 12 V DC 3W                |
| Coil orientation           | = fastons opposite to        |
|                            | pneumatic ports/same side of |
|                            | the outlet                   |
| Version                    | = non-certified version      |
| Kv (I/min)                 | 0.300                        |
| Max pressure (bar)         | 10.000                       |
| Max flow (NI/min)          | 43.000                       |