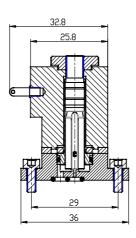

## DIMENSIONS

| Series                     | AP                           |
|----------------------------|------------------------------|
| Body                       | 6= size 16mm                 |
| Number of ways             | 2= 2way                      |
| Function                   | 1 = NC                       |
| Connection                 | 5 = with lower flanges       |
| Nominal diameter (mm)      | D= Ø 0.8 mm                  |
| Seals material             | R= NBR                       |
| Body material              | 2= BRASS                     |
| Encapsulating material     | G= PA                        |
| Dimensions of the solenoid | P= 16x26 DIN EN              |
| (mm)                       | 175301-803-C                 |
| Solenoid voltage (V DC)    | H= 12 V DC 3W                |
| Coil orientation           | = fastons opposite to        |
|                            | pneumatic ports/same side of |
|                            | the outlet                   |
| Version                    | = non-certified version      |
| Kv (I/min)                 | 0.300                        |
| Max pressure (bar)         | 10.000                       |
| Max flow (NI/min)          | 43.000                       |