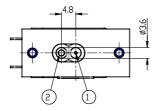

## DIMENSIONS

| Series                     | AP                           |
|----------------------------|------------------------------|
| Body                       | 6= size 16mm                 |
| Number of ways             | 2= 2way                      |
| Function                   | 1 = NC                       |
| Connection                 | 5 = with lower flanges       |
| Nominal diameter (mm)      | D= Ø 0.8 mm                  |
| Seals material             | R= NBR                       |
| Body material              | 2= BRASS                     |
| Encapsulating material     | G= PA                        |
| Dimensions of the solenoid | P= 16x26 DIN EN              |
| (mm)                       | 175301-803-C                 |
| Solenoid voltage (V DC)    | H= 12 V DC 3W                |
| Coil orientation           | = fastons opposite to        |
|                            | pneumatic ports/same side of |
|                            | the outlet                   |
| Version                    | = non-certified version      |
| Kv (I/min)                 | 0.300                        |
| Max pressure (bar)         | 10.000                       |
| Max flow (NI/min)          | 43.000                       |