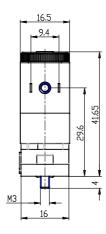

## **DIMENSIONS**

| Series                     | AP                           |
|----------------------------|------------------------------|
| Body                       | 6= size 16mm                 |
| Number of ways             | 2= 2way                      |
| Function                   | 1 = NC                       |
| Connection                 | 5 = with lower flanges       |
| Nominal diameter (mm)      | L= Ø 1.6 mm                  |
| Seals material             | R= NBR                       |
| Body material              | 2= BRASS                     |
| Encapsulating material     | G= PA                        |
| Dimensions of the solenoid | P= 16x26 DIN EN              |
| (mm)                       | 175301-803-C                 |
| Solenoid voltage (V DC)    | 7= 24 V DC 3W                |
| Coil orientation           | = fastons opposite to        |
|                            | pneumatic ports/same side of |
|                            | the outlet                   |
| Version                    | = non-certified version      |
| Kv (I/min)                 | 0.780                        |
| Max pressure (bar)         | 4.000                        |
| Max flow (NI/min)          | 52.000                       |