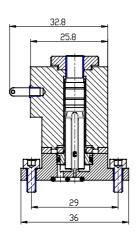

## **DIMENSIONS**

| Series                     | AP                           |
|----------------------------|------------------------------|
| Body                       | 6= size 16mm                 |
| Number of ways             | 2= 2way                      |
| Function                   | 1 = NC                       |
| Connection                 | 5 = with lower flanges       |
| Nominal diameter (mm)      | L= Ø 1.6 mm                  |
| Seals material             | R= NBR                       |
| Body material              | 2= BRASS                     |
| Encapsulating material     | G= PA                        |
| Dimensions of the solenoid | P= 16x26 DIN EN              |
| (mm)                       | 175301-803-C                 |
| Solenoid voltage (V DC)    | 7= 24 V DC 3W                |
| Coil orientation           | = fastons opposite to        |
|                            | pneumatic ports/same side of |
|                            | the outlet                   |
| Version                    | = non-certified version      |
| Kv (I/min)                 | 0.780                        |
| Max pressure (bar)         | 4.000                        |
| Max flow (NI/min)          | 52.000                       |