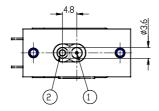

## **DIMENSIONS**

| Series                     | AP                           |
|----------------------------|------------------------------|
| Body                       | 6= size 16mm                 |
| Number of ways             | 2= 2way                      |
| Function                   | 1 = NC                       |
| Connection                 | 5 = with lower flanges       |
| Nominal diameter (mm)      | L= Ø 1.6 mm                  |
| Seals material             | R= NBR                       |
| Body material              | 2= BRASS                     |
| Encapsulating material     | G= PA                        |
| Dimensions of the solenoid | P= 16x26 DIN EN              |
| (mm)                       | 175301-803-C                 |
| Solenoid voltage (V DC)    | 7= 24 V DC 3W                |
| Coil orientation           | = fastons opposite to        |
|                            | pneumatic ports/same side of |
|                            | the outlet                   |
| Version                    | = non-certified version      |
| Kv (I/min)                 | 0.780                        |
| Max pressure (bar)         | 4.000                        |
| Max flow (NI/min)          | 52.000                       |