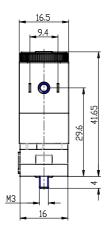

## DIMENSIONS

| Series                     | AP                           |
|----------------------------|------------------------------|
| Body                       | 6= size 16mm                 |
| Number of ways             | 2= 2way                      |
| Function                   | 1 = NC                       |
| Connection                 | 5 = with lower flanges       |
| Nominal diameter (mm)      | L= Ø 1.6 mm                  |
| Seals material             | R= NBR                       |
| Body material              | 2= BRASS                     |
| Encapsulating material     | G= PA                        |
| Dimensions of the solenoid | P= 16x26 DIN EN              |
| (mm)                       | 175301-803-C                 |
| Solenoid voltage (V DC)    | H= 12 V DC 3W                |
| Coil orientation           | = fastons opposite to        |
|                            | pneumatic ports/same side of |
|                            | the outlet                   |
| Version                    | = non-certified version      |
| Kv (I/min)                 | 0.780                        |
| Max pressure (bar)         | 4.000                        |
| Max flow (NI/min)          | 52.000                       |