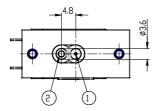

## DIMENSIONS

| Series                     | AP                           |
|----------------------------|------------------------------|
| Body                       | 6= size 16mm                 |
| Number of ways             | 2= 2way                      |
| Function                   | 1 = NC                       |
| Connection                 | 5 = with lower flanges       |
| Nominal diameter (mm)      | L= Ø 1.6 mm                  |
| Seals material             | R= NBR                       |
| Body material              | 2= BRASS                     |
| Encapsulating material     | G= PA                        |
| Dimensions of the solenoid | P= 16x26 DIN EN              |
| (mm)                       | 175301-803-C                 |
| Solenoid voltage (V DC)    | H= 12 V DC 3W                |
| Coil orientation           | = fastons opposite to        |
|                            | pneumatic ports/same side of |
|                            | the outlet                   |
| Version                    | = non-certified version      |
| Kv (I/min)                 | 0.780                        |
| Max pressure (bar)         | 4.000                        |
| Max flow (NI/min)          | 52.000                       |