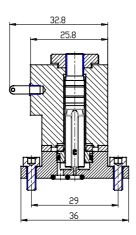

## DIMENSIONS

| Series                     | AP                           |
|----------------------------|------------------------------|
| Body                       | 6= size 16mm                 |
| Number of ways             | 2= 2way                      |
| Function                   | 1 = NC                       |
| Connection                 | 5 = with lower flanges       |
| Nominal diameter (mm)      | L= Ø 1.6 mm                  |
| Seals material             | R= NBR                       |
| Body material              | 2= BRASS                     |
| Encapsulating material     | G= PA                        |
| Dimensions of the solenoid | P= 16x26 DIN EN              |
| (mm)                       | 175301-803-C                 |
| Solenoid voltage (V DC)    | H= 12 V DC 3W                |
| Coil orientation           | = fastons opposite to        |
|                            | pneumatic ports/same side of |
|                            | the outlet                   |
| Version                    | = non-certified version      |
| Kv (I/min)                 | 0.780                        |
| Max pressure (bar)         | 4.000                        |
| Max flow (NI/min)          | 52.000                       |