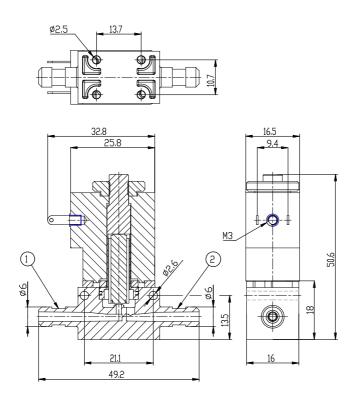

## **DIMENSIONS**

| Series                          | AP                                                                  |
|---------------------------------|---------------------------------------------------------------------|
| Body                            | 6= size 16mm                                                        |
| Number of ways                  | 2= 2way                                                             |
| Function                        | 1 = NC                                                              |
| Connection                      | L= barb fitting (only PVDF body)                                    |
| Nominal diameter (mm)           | D= Ø 0.8 mm                                                         |
| Seals material                  | R= NBR                                                              |
| Body material                   | 3= PVDF                                                             |
| Encapsulating material          | G= PA                                                               |
| Dimensions of the solenoid (mm) | P= 16x26 DIN EN<br>175301-803-C                                     |
| Solenoid voltage (V DC)         | 7= 24 V DC 3W                                                       |
| Coil orientation                | = fastons opposite to<br>pneumatic ports/same side of<br>the outlet |
| Version                         | = non-certified version                                             |
| Kv (I/min)                      | 0.300                                                               |
| Max pressure (bar)              | 10.000                                                              |
| Max flow (NI/min)               | 43.000                                                              |