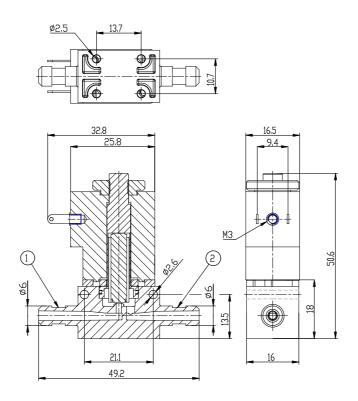

## **DIMENSIONS**

| Series                          | AP                                                                  |
|---------------------------------|---------------------------------------------------------------------|
| Body                            | 6= size 16mm                                                        |
| Number of ways                  | 2= 2way                                                             |
| Function                        | 1 = NC                                                              |
| Connection                      | L= barb fitting (only PVDF body)                                    |
| Nominal diameter (mm)           | D= Ø 0.8 mm                                                         |
| Seals material                  | R= NBR                                                              |
| Body material                   | 3= PVDF                                                             |
| Encapsulating material          | G= PA                                                               |
| Dimensions of the solenoid (mm) | P= 16x26 DIN EN<br>175301-803-C                                     |
| Solenoid voltage (V DC)         | H= 12 V DC 3W                                                       |
| Coil orientation                | = fastons opposite to<br>pneumatic ports/same side of<br>the outlet |
| Version                         | = non-certified version                                             |
| Kv (I/min)                      | 0.300                                                               |
| Max pressure (bar)              | 10.000                                                              |
| Max flow (NI/min)               | 43.000                                                              |