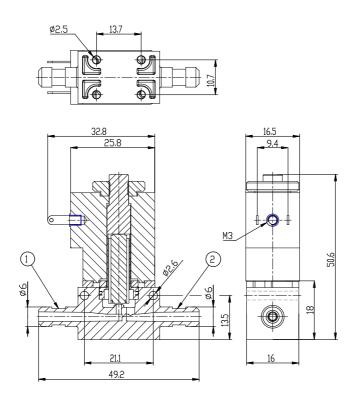

## DIMENSIONS

| Carias                     | AD                           |
|----------------------------|------------------------------|
| Series                     | AP                           |
| Body                       | 6= size 16mm                 |
| Number of ways             | 2= 2way                      |
| Function                   | 1 = NC                       |
| Connection                 | L= barb fitting (only PVDF   |
|                            | body)                        |
| Nominal diameter (mm)      | L= Ø 1.6 mm                  |
| Seals material             | R= NBR                       |
| Body material              | 3= PVDF                      |
| Encapsulating material     | G= PA                        |
| Dimensions of the solenoid | P= 16x26 DIN EN              |
| (mm)                       | 175301-803-C                 |
| Solenoid voltage (V DC)    | 7= 24 V DC 3W                |
| Coil orientation           | = fastons opposite to        |
|                            | pneumatic ports/same side of |
|                            | the outlet                   |
| Version                    | = non-certified version      |
| Kv (I/min)                 | 0.780                        |
| Max pressure (bar)         | 4.000                        |
| Max flow (NI/min)          | 52.000                       |