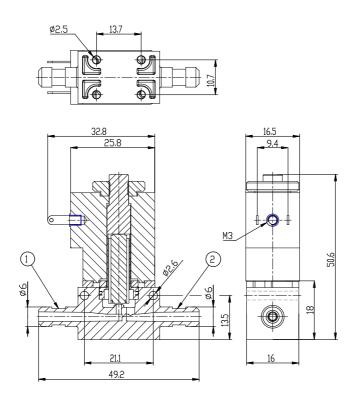

## **DIMENSIONS**

| Series                          | AP                                                                  |
|---------------------------------|---------------------------------------------------------------------|
| Body                            | 6= size 16mm                                                        |
| Number of ways                  | 2= 2way                                                             |
| Function                        | 1 = NC                                                              |
| Connection                      | L= barb fitting (only PVDF body)                                    |
| Nominal diameter (mm)           | L= Ø 1.6 mm                                                         |
| Seals material                  | R= NBR                                                              |
| Body material                   | 3= PVDF                                                             |
| Encapsulating material          | G= PA                                                               |
| Dimensions of the solenoid (mm) | P= 16x26 DIN EN<br>175301-803-C                                     |
| Solenoid voltage (V DC)         | H= 12 V DC 3W                                                       |
| Coil orientation                | = fastons opposite to<br>pneumatic ports/same side of<br>the outlet |
| Version                         | = non-certified version                                             |
| Kv (I/min)                      | 0.780                                                               |
| Max pressure (bar)              | 4.000                                                               |
| Max flow (NI/min)               | 52.000                                                              |