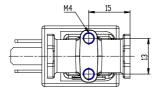

## DIMENSIONS

| Series                          | AP                                                         |
|---------------------------------|------------------------------------------------------------|
| Body                            | 7= size 22mm                                               |
| Number of ways                  | 2= 2way                                                    |
| Function                        | 1= NC                                                      |
| Connection                      | 1= G1/8                                                    |
| Nominal diameter (mm)           | F= Ø 1 mm                                                  |
| Seals material                  | R= NBR                                                     |
| Body material                   | 2= BRASS                                                   |
| Encapsulating material          | U= PET                                                     |
| Dimensions of the solenoid (mm) | 7= 22x22 DIN 43650 B                                       |
| Solenoid voltage (V DC)         | 11= 24 V DC 6.5W                                           |
| Coil orientation                | = fastons opposite<br>pneumatic doors, same<br>output side |
| Version                         | = uncertified version                                      |
| Kv (I/min)                      | 0.500                                                      |
| Max pressure (bar)              | 10.000                                                     |
| Max flow (NI/min)               | 75.000                                                     |