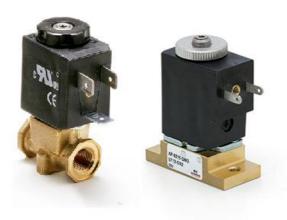

## Proportional valve- 22mm - Series AP

Product code: AP-7211-FR2-U711

Datasheet creation date: 10/03/2025 11:07

Check the most updated document online 3 click here

## Proportional valve- 22mm - Series AP

Product code: AP-7211-FR2-U711