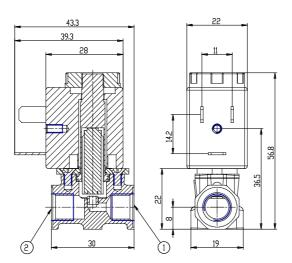

## DIMENSIONS

| Series                          | AP                                                         |
|---------------------------------|------------------------------------------------------------|
| Body                            | 7= size 22mm                                               |
| Number of ways                  | 2= 2way                                                    |
| Function                        | 1= NC                                                      |
| Connection                      | 1= G1/8                                                    |
| Nominal diameter (mm)           | F= Ø 1 mm                                                  |
| Seals material                  | R= NBR                                                     |
| Body material                   | 2= BRASS                                                   |
| Encapsulating material          | U= PET                                                     |
| Dimensions of the solenoid (mm) | 7= 22x22 DIN 43650 B                                       |
| Solenoid voltage (V DC)         | 11= 24 V DC 6.5W                                           |
| Coil orientation                | = fastons opposite<br>pneumatic doors, same<br>output side |
| Version                         | = uncertified version                                      |
| Kv (I/min)                      | 0.500                                                      |
| Max pressure (bar)              | 10.000                                                     |
| Max flow (NI/min)               | 75.000                                                     |