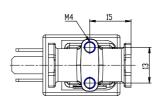

## DIMENSIONS

| Series                             | AP                                                         |
|------------------------------------|------------------------------------------------------------|
| Body                               | 7= size 22mm                                               |
| Number of ways                     | 2= 2way                                                    |
| Function                           | 1= NC                                                      |
| Connection                         | 1= G1/8                                                    |
| Nominal diameter (mm)              | F= Ø 1 mm                                                  |
| Seals material                     | R= NBR                                                     |
| Body material                      | 2= BRASS                                                   |
| Encapsulating material             | U= PET                                                     |
| Dimensions of the solenoid<br>(mm) | 7= 22x22 DIN 43650 B                                       |
| Solenoid voltage (V DC)            | 12= 12 V DC 6.5W                                           |
| Coil orientation                   | = fastons opposite<br>pneumatic doors, same<br>output side |
| Version                            | = uncertified version                                      |
| Kv (l/min)                         | 0.500                                                      |
| Max pressure (bar)                 | 10.000                                                     |
| Max flow (NI/min)                  | 75.000                                                     |