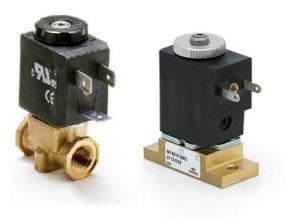

# Proportional valve- 22mm - Series AP

Product code: AP-7211-FR2-U712

### TECHNICAL DATA

| Series                          | AP                                                   |
|---------------------------------|------------------------------------------------------|
| Body                            | 7= size 22mm                                         |
| Number of ways                  | 2= 2way                                              |
| Function                        | 1= NC                                                |
| Connection                      | 1= G1/8                                              |
| Nominal diameter (mm)           | F= Ø 1 mm                                            |
| Seals material                  | R= NBR                                               |
| Body material                   | 2= BRASS                                             |
| Encapsulating material          | U= PET                                               |
| Dimensions of the solenoid (mm) | 7= 22x22 DIN 43650 B                                 |
| Solenoid voltage (V DC)         | 12= 12 V DC 6.5W                                     |
| Coil orientation                | = fastons opposite pneumatic doors, same output side |
| Version                         | = uncertified version                                |
| Kv (I/min)                      | 0.500                                                |
| Max pressure (bar)              | 10.000                                               |
| Max flow (NI/min)               | 75.000                                               |