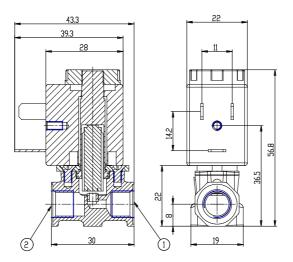

## DIMENSIONS

| Series                             | AP                                                         |
|------------------------------------|------------------------------------------------------------|
| Body                               | 7= size 22mm                                               |
| Number of ways                     | 2= 2way                                                    |
| Function                           | 1= NC                                                      |
| Connection                         | 1= G1/8                                                    |
| Nominal diameter (mm)              | F= Ø 1 mm                                                  |
| Seals material                     | R= NBR                                                     |
| Body material                      | 2= BRASS                                                   |
| Encapsulating material             | U= PET                                                     |
| Dimensions of the solenoid<br>(mm) | 7= 22x22 DIN 43650 B                                       |
| Solenoid voltage (V DC)            | 12= 12 V DC 6.5W                                           |
| Coil orientation                   | = fastons opposite<br>pneumatic doors, same<br>output side |
| Version                            | = uncertified version                                      |
| Kv (l/min)                         | 0.500                                                      |
| Max pressure (bar)                 | 10.000                                                     |
| Max flow (NI/min)                  | 75.000                                                     |