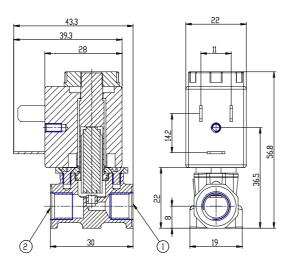

## DIMENSIONS

| Series                          | AP                                                         |
|---------------------------------|------------------------------------------------------------|
| Body                            | 7= size 22mm                                               |
| Number of ways                  | 2= 2way                                                    |
| Function                        | 1= NC                                                      |
| Connection                      | 1= G1/8                                                    |
| Nominal diameter (mm)           | H= Ø 1.2 mm                                                |
| Seals material                  | R= NBR                                                     |
| Body material                   | 2= BRASS                                                   |
| Encapsulating material          | U= PET                                                     |
| Dimensions of the solenoid (mm) | 7= 22x22 DIN 43650 B                                       |
| Solenoid voltage (V DC)         | 11= 24 V DC 6.5W                                           |
| Coil orientation                | = fastons opposite<br>pneumatic doors, same<br>output side |
| Version                         | = uncertified version                                      |
| Kv (I/min)                      | 0.700                                                      |
| Max pressure (bar)              | 8.000                                                      |
| Max flow (NI/min)               | 85.000                                                     |