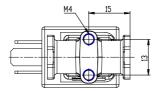

## DIMENSIONS

| Series                          | AP                                                         |
|---------------------------------|------------------------------------------------------------|
| Body                            | 7= size 22mm                                               |
| Number of ways                  | 2= 2way                                                    |
| Function                        | 1= NC                                                      |
| Connection                      | 1= G1/8                                                    |
| Nominal diameter (mm)           | H= Ø 1.2 mm                                                |
| Seals material                  | R= NBR                                                     |
| Body material                   | 2= BRASS                                                   |
| Encapsulating material          | U= PET                                                     |
| Dimensions of the solenoid (mm) | 7= 22x22 DIN 43650 B                                       |
| Solenoid voltage (V DC)         | 11= 24 V DC 6.5W                                           |
| Coil orientation                | = fastons opposite<br>pneumatic doors, same<br>output side |
| Version                         | = uncertified version                                      |
| Kv (I/min)                      | 0.700                                                      |
| Max pressure (bar)              | 8.000                                                      |
| Max flow (NI/min)               | 85.000                                                     |