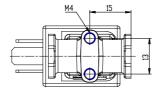

## DIMENSIONS

| Series                          | AP                                                         |
|---------------------------------|------------------------------------------------------------|
| Body                            | 7= size 22mm                                               |
| Number of ways                  | 2= 2way                                                    |
| Function                        | 1= NC                                                      |
| Connection                      | 1= G1/8                                                    |
| Nominal diameter (mm)           | H= Ø 1.2 mm                                                |
| Seals material                  | R= NBR                                                     |
| Body material                   | 2= BRASS                                                   |
| Encapsulating material          | U= PET                                                     |
| Dimensions of the solenoid (mm) | 7= 22x22 DIN 43650 B                                       |
| Solenoid voltage (V DC)         | 12= 12 V DC 6.5W                                           |
| Coil orientation                | = fastons opposite<br>pneumatic doors, same<br>output side |
| Version                         | = uncertified version                                      |
| Kv (I/min)                      | 0.700                                                      |
| Max pressure (bar)              | 8.000                                                      |
| Max flow (NI/min)               | 85.000                                                     |