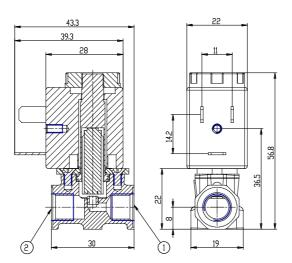

## DIMENSIONS

| Series                          | AP                                                         |
|---------------------------------|------------------------------------------------------------|
| Body                            | 7= size 22mm                                               |
| Number of ways                  | 2= 2way                                                    |
| Function                        | 1= NC                                                      |
| Connection                      | 1= G1/8                                                    |
| Nominal diameter (mm)           | H= Ø 1.2 mm                                                |
| Seals material                  | R= NBR                                                     |
| Body material                   | 2= BRASS                                                   |
| Encapsulating material          | U= PET                                                     |
| Dimensions of the solenoid (mm) | 7= 22x22 DIN 43650 B                                       |
| Solenoid voltage (V DC)         | 12= 12 V DC 6.5W                                           |
| Coil orientation                | = fastons opposite<br>pneumatic doors, same<br>output side |
| Version                         | = uncertified version                                      |
| Kv (I/min)                      | 0.700                                                      |
| Max pressure (bar)              | 8.000                                                      |
| Max flow (NI/min)               | 85.000                                                     |