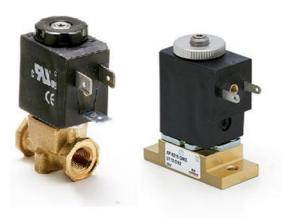

## Proportional valve- 22mm - Series AP

Product code: AP-7211-HR2-U712

Datasheet creation date: 10/03/2025 11:07

Check the most updated document online 3 click here

## Proportional valve- 22mm - Series AP

Product code: AP-7211-HR2-U712