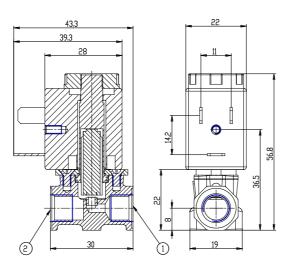

## DIMENSIONS

| Series                          | AP                                                         |
|---------------------------------|------------------------------------------------------------|
| Body                            | 7= size 22mm                                               |
| Number of ways                  | 2= 2way                                                    |
| Function                        | 1= NC                                                      |
| Connection                      | 1= G1/8                                                    |
| Nominal diameter (mm)           | L= Ø 1.6 mm                                                |
| Seals material                  | R= NBR                                                     |
| Body material                   | 2= BRASS                                                   |
| Encapsulating material          | U= PET                                                     |
| Dimensions of the solenoid (mm) | 7= 22x22 DIN 43650 B                                       |
| Solenoid voltage (V DC)         | 11= 24 V DC 6.5W                                           |
| Coil orientation                | = fastons opposite<br>pneumatic doors, same<br>output side |
| Version                         | = uncertified version                                      |
| Kv (I/min)                      | 1.200                                                      |
| Max pressure (bar)              | 6.000                                                      |
| Max flow (NI/min)               | 110.000                                                    |