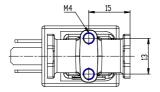

## DIMENSIONS

| Series                          | AP                                                         |
|---------------------------------|------------------------------------------------------------|
| Body                            | 7= size 22mm                                               |
| Number of ways                  | 2= 2way                                                    |
| Function                        | 1= NC                                                      |
| Connection                      | 1= G1/8                                                    |
| Nominal diameter (mm)           | L= Ø 1.6 mm                                                |
| Seals material                  | R= NBR                                                     |
| Body material                   | 2= BRASS                                                   |
| Encapsulating material          | U= PET                                                     |
| Dimensions of the solenoid (mm) | 7= 22x22 DIN 43650 B                                       |
| Solenoid voltage (V DC)         | 11= 24 V DC 6.5W                                           |
| Coil orientation                | = fastons opposite<br>pneumatic doors, same<br>output side |
| Version                         | = uncertified version                                      |
| Kv (I/min)                      | 1.200                                                      |
| Max pressure (bar)              | 6.000                                                      |
| Max flow (NI/min)               | 110.000                                                    |