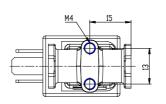

## DIMENSIONS

| Series                             | AP                                                         |
|------------------------------------|------------------------------------------------------------|
| Body                               | 7= size 22mm                                               |
| Number of ways                     | 2= 2way                                                    |
| Function                           | 1= NC                                                      |
| Connection                         | 1= G1/8                                                    |
| Nominal diameter (mm)              | L= Ø 1.6 mm                                                |
| Seals material                     | R= NBR                                                     |
| Body material                      | 2= BRASS                                                   |
| Encapsulating material             | U= PET                                                     |
| Dimensions of the solenoid<br>(mm) | 7= 22x22 DIN 43650 B                                       |
| Solenoid voltage (V DC)            | 12= 12 V DC 6.5W                                           |
| Coil orientation                   | = fastons opposite<br>pneumatic doors, same<br>output side |
| Version                            | = uncertified version                                      |
| Kv (l/min)                         | 1.200                                                      |
| Max pressure (bar)                 | 6.000                                                      |
| Max flow (NI/min)                  | 110.000                                                    |