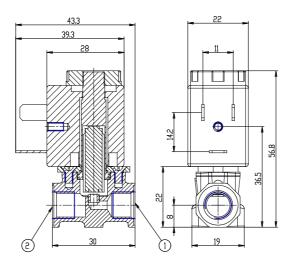

## DIMENSIONS

| Series                             | AP                                                         |
|------------------------------------|------------------------------------------------------------|
| Body                               | 7= size 22mm                                               |
| Number of ways                     | 2= 2way                                                    |
| Function                           | 1= NC                                                      |
| Connection                         | 1= G1/8                                                    |
| Nominal diameter (mm)              | L= Ø 1.6 mm                                                |
| Seals material                     | R= NBR                                                     |
| Body material                      | 2= BRASS                                                   |
| Encapsulating material             | U= PET                                                     |
| Dimensions of the solenoid<br>(mm) | 7= 22x22 DIN 43650 B                                       |
| Solenoid voltage (V DC)            | 12= 12 V DC 6.5W                                           |
| Coil orientation                   | = fastons opposite<br>pneumatic doors, same<br>output side |
| Version                            | = uncertified version                                      |
| Kv (l/min)                         | 1.200                                                      |
| Max pressure (bar)                 | 6.000                                                      |
| Max flow (NI/min)                  | 110.000                                                    |