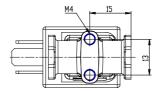

## DIMENSIONS

| Series                          | AP                                                         |
|---------------------------------|------------------------------------------------------------|
| Body                            | 7= size 22mm                                               |
| Number of ways                  | 2= 2way                                                    |
| Function                        | 1= NC                                                      |
| Connection                      | 1= G1/8                                                    |
| Nominal diameter (mm)           | N= Ø 2 mm                                                  |
| Seals material                  | R= NBR                                                     |
| Body material                   | 2= BRASS                                                   |
| Encapsulating material          | U= PET                                                     |
| Dimensions of the solenoid (mm) | 7= 22x22 DIN 43650 B                                       |
| Solenoid voltage (V DC)         | 11= 24 V DC 6.5W                                           |
| Coil orientation                | = fastons opposite<br>pneumatic doors, same<br>output side |
| Version                         | = uncertified version                                      |
| Kv (I/min)                      | 1.700                                                      |
| Max pressure (bar)              | 5.000                                                      |
| Max flow (NI/min)               | 135.000                                                    |