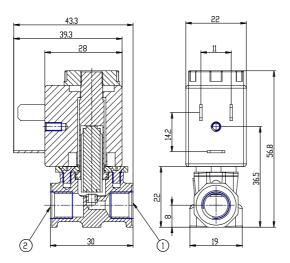

## DIMENSIONS

| Series                          | AP                                                         |
|---------------------------------|------------------------------------------------------------|
| Body                            | 7= size 22mm                                               |
| Number of ways                  | 2= 2way                                                    |
| Function                        | 1= NC                                                      |
| Connection                      | 1= G1/8                                                    |
| Nominal diameter (mm)           | N= Ø 2 mm                                                  |
| Seals material                  | R= NBR                                                     |
| Body material                   | 2= BRASS                                                   |
| Encapsulating material          | U= PET                                                     |
| Dimensions of the solenoid (mm) | 7= 22x22 DIN 43650 B                                       |
| Solenoid voltage (V DC)         | 11= 24 V DC 6.5W                                           |
| Coil orientation                | = fastons opposite<br>pneumatic doors, same<br>output side |
| Version                         | = uncertified version                                      |
| Kv (I/min)                      | 1.700                                                      |
| Max pressure (bar)              | 5.000                                                      |
| Max flow (NI/min)               | 135.000                                                    |