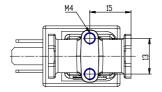

## DIMENSIONS

| Series                          | AP                                                         |
|---------------------------------|------------------------------------------------------------|
| Body                            | 7= size 22mm                                               |
| Number of ways                  | 2= 2way                                                    |
| Function                        | 1= NC                                                      |
| Connection                      | 1= G1/8                                                    |
| Nominal diameter (mm)           | N= Ø 2 mm                                                  |
| Seals material                  | R= NBR                                                     |
| Body material                   | 2= BRASS                                                   |
| Encapsulating material          | U= PET                                                     |
| Dimensions of the solenoid (mm) | 7= 22x22 DIN 43650 B                                       |
| Solenoid voltage (V DC)         | 12= 12 V DC 6.5W                                           |
| Coil orientation                | = fastons opposite<br>pneumatic doors, same<br>output side |
| Version                         | = uncertified version                                      |
| Kv (I/min)                      | 1.700                                                      |
| Max pressure (bar)              | 5.000                                                      |
| Max flow (NI/min)               | 135.000                                                    |