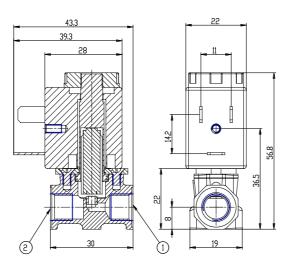

## DIMENSIONS

| Series                          | AP                                                         |
|---------------------------------|------------------------------------------------------------|
| Body                            | 7= size 22mm                                               |
| Number of ways                  | 2= 2way                                                    |
| Function                        | 1= NC                                                      |
| Connection                      | 1= G1/8                                                    |
| Nominal diameter (mm)           | N= Ø 2 mm                                                  |
| Seals material                  | R= NBR                                                     |
| Body material                   | 2= BRASS                                                   |
| Encapsulating material          | U= PET                                                     |
| Dimensions of the solenoid (mm) | 7= 22x22 DIN 43650 B                                       |
| Solenoid voltage (V DC)         | 12= 12 V DC 6.5W                                           |
| Coil orientation                | = fastons opposite<br>pneumatic doors, same<br>output side |
| Version                         | = uncertified version                                      |
| Kv (I/min)                      | 1.700                                                      |
| Max pressure (bar)              | 5.000                                                      |
| Max flow (NI/min)               | 135.000                                                    |