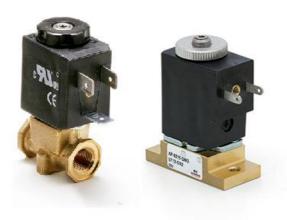

## Proportional valve- 22mm - Series AP

Product code: AP-7211-QR2-U711

Datasheet creation date: 10/03/2025 11:07

Check the most updated document online 3 click here

## TECHNICAL DATA

| Series                          | AP                                                   |
|---------------------------------|------------------------------------------------------|
| Body                            | 7= size 22mm                                         |
| Number of ways                  | 2= 2way                                              |
| Function                        | 1= NC                                                |
| Connection                      | 1= G1/8                                              |
| Nominal diameter (mm)           | Q= Ø 2.4 mm                                          |
| Seals material                  | R= NBR                                               |
| Body material                   | 2= BRASS                                             |
| Encapsulating material          | U= PET                                               |
| Dimensions of the solenoid (mm) | 7= 22x22 DIN 43650 B                                 |
| Solenoid voltage (V DC)         | 11= 24 V DC 6.5W                                     |
| Coil orientation                | = fastons opposite pneumatic doors, same output side |
| Version                         | = uncertified version                                |
| Kv (I/min)                      | 1.700                                                |
| Max pressure (bar)              | 4.000                                                |
| Max flow (NI/min)               | 113.000                                              |