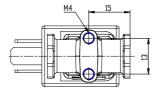

## DIMENSIONS

| Series                          | AP                                                         |
|---------------------------------|------------------------------------------------------------|
| Body                            | 7= size 22mm                                               |
| Number of ways                  | 2= 2way                                                    |
| Function                        | 1= NC                                                      |
| Connection                      | 1= G1/8                                                    |
| Nominal diameter (mm)           | Q= Ø 2.4 mm                                                |
| Seals material                  | R= NBR                                                     |
| Body material                   | 2= BRASS                                                   |
| Encapsulating material          | U= PET                                                     |
| Dimensions of the solenoid (mm) | 7= 22x22 DIN 43650 B                                       |
| Solenoid voltage (V DC)         | 11= 24 V DC 6.5W                                           |
| Coil orientation                | = fastons opposite<br>pneumatic doors, same<br>output side |
| Version                         | = uncertified version                                      |
| Kv (I/min)                      | 1.700                                                      |
| Max pressure (bar)              | 4.000                                                      |
| Max flow (NI/min)               | 113.000                                                    |