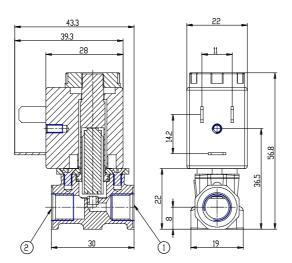

## DIMENSIONS

| Series                          | AP                                                         |
|---------------------------------|------------------------------------------------------------|
| Body                            | 7= size 22mm                                               |
| Number of ways                  | 2= 2way                                                    |
| Function                        | 1= NC                                                      |
| Connection                      | 1= G1/8                                                    |
| Nominal diameter (mm)           | Q= Ø 2.4 mm                                                |
| Seals material                  | R= NBR                                                     |
| Body material                   | 2= BRASS                                                   |
| Encapsulating material          | U= PET                                                     |
| Dimensions of the solenoid (mm) | 7= 22x22 DIN 43650 B                                       |
| Solenoid voltage (V DC)         | 11= 24 V DC 6.5W                                           |
| Coil orientation                | = fastons opposite<br>pneumatic doors, same<br>output side |
| Version                         | = uncertified version                                      |
| Kv (I/min)                      | 1.700                                                      |
| Max pressure (bar)              | 4.000                                                      |
| Max flow (NI/min)               | 113.000                                                    |