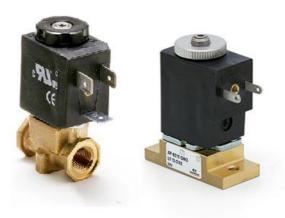

## Proportional valve- 22mm - Series AP

Product code: AP-7211-QR2-U712

Datasheet creation date: 10/03/2025 11:07

Check the most updated document online 3 click here

## Proportional valve- 22mm - Series AP

Product code: AP-7211-QR2-U712