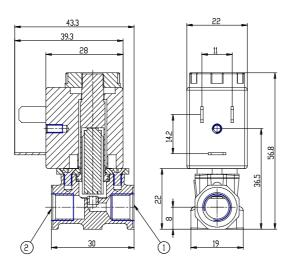

## DIMENSIONS

| Series                          | AP                                                         |
|---------------------------------|------------------------------------------------------------|
| Body                            | 7= size 22mm                                               |
| Number of ways                  | 2= 2way                                                    |
| Function                        | 1= NC                                                      |
| Connection                      | 1= G1/8                                                    |
| Nominal diameter (mm)           | Q= Ø 2.4 mm                                                |
| Seals material                  | R= NBR                                                     |
| Body material                   | 2= BRASS                                                   |
| Encapsulating material          | U= PET                                                     |
| Dimensions of the solenoid (mm) | 7= 22x22 DIN 43650 B                                       |
| Solenoid voltage (V DC)         | 12= 12 V DC 6.5W                                           |
| Coil orientation                | = fastons opposite<br>pneumatic doors, same<br>output side |
| Version                         | = uncertified version                                      |
| Kv (I/min)                      | 1.700                                                      |
| Max pressure (bar)              | 4.000                                                      |
| Max flow (NI/min)               | 113.000                                                    |