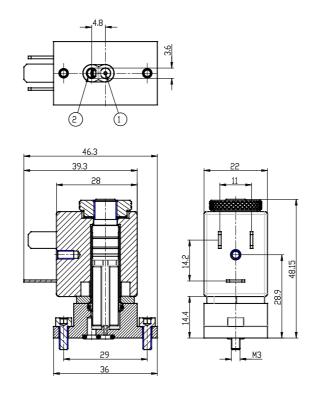

## DIMENSIONS

| Series                          | AP                                                         |
|---------------------------------|------------------------------------------------------------|
| Body                            | 7= size 22mm                                               |
| Number of ways                  | 2= 2way                                                    |
| Function                        | 1= NC                                                      |
| Connection                      | 5 = lower flanged body                                     |
| Nominal diameter (mm)           | F= Ø 1 mm                                                  |
| Seals material                  | R= NBR                                                     |
| Body material                   | 2= BRASS                                                   |
| Encapsulating material          | U= PET                                                     |
| Dimensions of the solenoid (mm) | 7= 22x22 DIN 43650 B                                       |
| Solenoid voltage (V DC)         | 11= 24 V DC 6.5W                                           |
| Coil orientation                | = fastons opposite<br>pneumatic doors, same<br>output side |
| Version                         | = uncertified version                                      |
| Kv (I/min)                      | 0.500                                                      |
| Max pressure (bar)              | 10.000                                                     |
| Max flow (NI/min)               | 75.000                                                     |