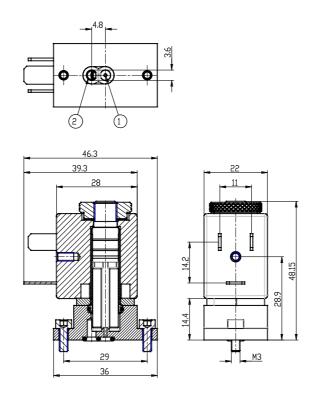

## DIMENSIONS

| Series                          | AP                                                         |
|---------------------------------|------------------------------------------------------------|
| Body                            | 7= size 22mm                                               |
| Number of ways                  | 2= 2way                                                    |
| Function                        | 1= NC                                                      |
| Connection                      | 5 = lower flanged body                                     |
| Nominal diameter (mm)           | H= Ø 1.2 mm                                                |
| Seals material                  | R= NBR                                                     |
| Body material                   | 2= BRASS                                                   |
| Encapsulating material          | U= PET                                                     |
| Dimensions of the solenoid (mm) | 7= 22x22 DIN 43650 B                                       |
| Solenoid voltage (V DC)         | 11= 24 V DC 6.5W                                           |
| Coil orientation                | = fastons opposite<br>pneumatic doors, same<br>output side |
| Version                         | = uncertified version                                      |
| Kv (I/min)                      | 0.700                                                      |
| Max pressure (bar)              | 8.000                                                      |
| Max flow (NI/min)               | 85.000                                                     |