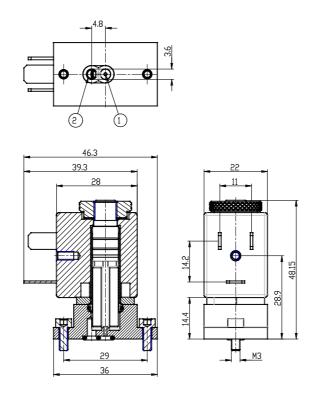

## DIMENSIONS

| Series                          | AP                                                         |
|---------------------------------|------------------------------------------------------------|
| Body                            | 7= size 22mm                                               |
| Number of ways                  | 2= 2way                                                    |
| Function                        | 1= NC                                                      |
| Connection                      | 5 = lower flanged body                                     |
| Nominal diameter (mm)           | H= Ø 1.2 mm                                                |
| Seals material                  | R= NBR                                                     |
| Body material                   | 2= BRASS                                                   |
| Encapsulating material          | U= PET                                                     |
| Dimensions of the solenoid (mm) | 7= 22x22 DIN 43650 B                                       |
| Solenoid voltage (V DC)         | 12= 12 V DC 6.5W                                           |
| Coil orientation                | = fastons opposite<br>pneumatic doors, same<br>output side |
| Version                         | = uncertified version                                      |
| Kv (I/min)                      | 0.700                                                      |
| Max pressure (bar)              | 8.000                                                      |
| Max flow (NI/min)               | 85.000                                                     |