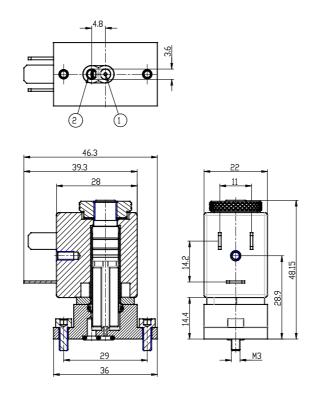

## DIMENSIONS

| Series                          | AP                                                         |
|---------------------------------|------------------------------------------------------------|
| Body                            | 7= size 22mm                                               |
| Number of ways                  | 2= 2way                                                    |
| Function                        | 1= NC                                                      |
| Connection                      | 5 = lower flanged body                                     |
| Nominal diameter (mm)           | L= Ø 1.6 mm                                                |
| Seals material                  | R= NBR                                                     |
| Body material                   | 2= BRASS                                                   |
| Encapsulating material          | U= PET                                                     |
| Dimensions of the solenoid (mm) | 7= 22x22 DIN 43650 B                                       |
| Solenoid voltage (V DC)         | 11= 24 V DC 6.5W                                           |
| Coil orientation                | = fastons opposite<br>pneumatic doors, same<br>output side |
| Version                         | = uncertified version                                      |
| Kv (I/min)                      | 1.200                                                      |
| Max pressure (bar)              | 6.000                                                      |
| Max flow (NI/min)               | 110.000                                                    |