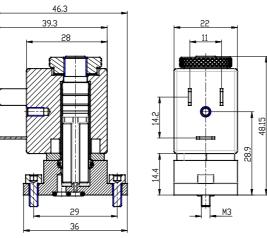

#### DIMENSIONS

| Series                             | AP                                                         |
|------------------------------------|------------------------------------------------------------|
| Body                               | 7= size 22mm                                               |
| Number of ways                     | 2= 2way                                                    |
| Function                           | 1= NC                                                      |
| Connection                         | 5 = lower flanged body                                     |
| Nominal diameter (mm)              | L= Ø 1.6 mm                                                |
| Seals material                     | R= NBR                                                     |
| Body material                      | 2= BRASS                                                   |
| Encapsulating material             | U= PET                                                     |
| Dimensions of the solenoid<br>(mm) | 7= 22x22 DIN 43650 B                                       |
| Solenoid voltage (V DC)            | 12= 12 V DC 6.5W                                           |
| Coil orientation                   | = fastons opposite<br>pneumatic doors, same<br>output side |
| Version                            | = uncertified version                                      |
| Kv (l/min)                         | 1.200                                                      |
| Max pressure (bar)                 | 6.000                                                      |
| Max flow (NI/min)                  | 110.000                                                    |