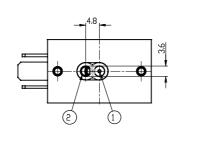

#### DIMENSIONS

| Series                             | AP                                                         |
|------------------------------------|------------------------------------------------------------|
| Body                               | 7= size 22mm                                               |
| Number of ways                     | 2= 2way                                                    |
| Function                           | 1= NC                                                      |
| Connection                         | 5 = lower flanged body                                     |
| Nominal diameter (mm)              | L= Ø 1.6 mm                                                |
| Seals material                     | R= NBR                                                     |
| Body material                      | 2= BRASS                                                   |
| Encapsulating material             | U= PET                                                     |
| Dimensions of the solenoid<br>(mm) | 7= 22x22 DIN 43650 B                                       |
| Solenoid voltage (V DC)            | 12= 12 V DC 6.5W                                           |
| Coil orientation                   | = fastons opposite<br>pneumatic doors, same<br>output side |
| Version                            | = uncertified version                                      |
| Kv (l/min)                         | 1.200                                                      |
| Max pressure (bar)                 | 6.000                                                      |
| Max flow (NI/min)                  | 110.000                                                    |