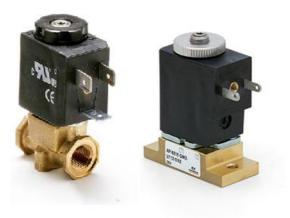

## Proportional valve- 22mm - Series AP

Product code: AP-7215-LR2-U712

# Proportional valve- 22mm - Series AP

Product code: AP-7215-LR2-U712