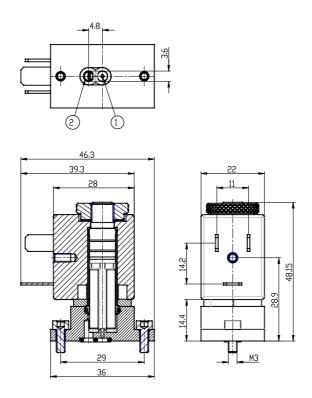

## DIMENSIONS

| Series                          | AP                                                         |
|---------------------------------|------------------------------------------------------------|
| Body                            | 7= size 22mm                                               |
| Number of ways                  | 2= 2way                                                    |
| Function                        | 1= NC                                                      |
| Connection                      | 5 = lower flanged body                                     |
| Nominal diameter (mm)           | N= Ø 2 mm                                                  |
| Seals material                  | R= NBR                                                     |
| Body material                   | 2= BRASS                                                   |
| Encapsulating material          | U= PET                                                     |
| Dimensions of the solenoid (mm) | 7= 22x22 DIN 43650 B                                       |
| Solenoid voltage (V DC)         | 11= 24 V DC 6.5W                                           |
| Coil orientation                | = fastons opposite<br>pneumatic doors, same<br>output side |
| Version                         | = uncertified version                                      |
| Kv (I/min)                      | 1.700                                                      |
| Max pressure (bar)              | 5.000                                                      |
| Max flow (NI/min)               | 135.000                                                    |