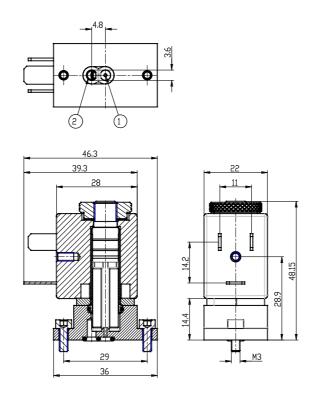

## DIMENSIONS

| Series                          | AP                                                         |
|---------------------------------|------------------------------------------------------------|
| Body                            | 7= size 22mm                                               |
| Number of ways                  | 2= 2way                                                    |
| Function                        | 1= NC                                                      |
| Connection                      | 5 = lower flanged body                                     |
| Nominal diameter (mm)           | N= Ø 2 mm                                                  |
| Seals material                  | R= NBR                                                     |
| Body material                   | 2= BRASS                                                   |
| Encapsulating material          | U= PET                                                     |
| Dimensions of the solenoid (mm) | 7= 22x22 DIN 43650 B                                       |
| Solenoid voltage (V DC)         | 12= 12 V DC 6.5W                                           |
| Coil orientation                | = fastons opposite<br>pneumatic doors, same<br>output side |
| Version                         | = uncertified version                                      |
| Kv (I/min)                      | 1.700                                                      |
| Max pressure (bar)              | 5.000                                                      |
| Max flow (NI/min)               | 135.000                                                    |