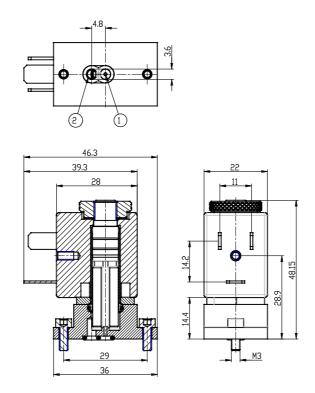

## DIMENSIONS

| Series                          | AP                                                         |
|---------------------------------|------------------------------------------------------------|
| Body                            | 7= size 22mm                                               |
| Number of ways                  | 2= 2way                                                    |
| Function                        | 1= NC                                                      |
| Connection                      | 5 = lower flanged body                                     |
| Nominal diameter (mm)           | Q= Ø 2.4 mm                                                |
| Seals material                  | R= NBR                                                     |
| Body material                   | 2= BRASS                                                   |
| Encapsulating material          | U= PET                                                     |
| Dimensions of the solenoid (mm) | 7= 22x22 DIN 43650 B                                       |
| Solenoid voltage (V DC)         | 11= 24 V DC 6.5W                                           |
| Coil orientation                | = fastons opposite<br>pneumatic doors, same<br>output side |
| Version                         | = uncertified version                                      |
| Kv (I/min)                      | 1.700                                                      |
| Max pressure (bar)              | 4.000                                                      |
| Max flow (NI/min)               | 113.000                                                    |