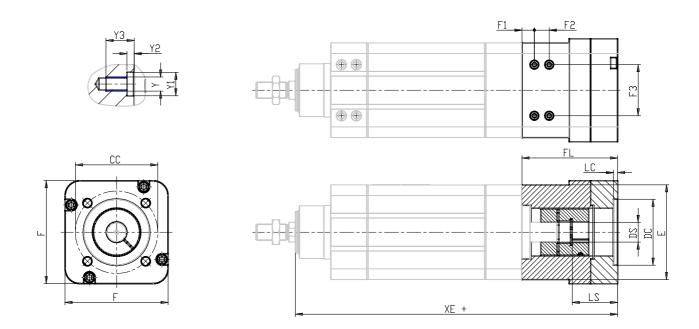

## DIMENSIONS

| XE (mm)    | 399.0 |
|------------|-------|
| FL (mm)    | 116.0 |
| F (mm)     | 125   |
| E (mm)     | 115.0 |
| DC (mm)    | 80    |
| LC (mm)    | 5     |
| CC (mm)    | 100   |
| F1 (mm)    | 15    |
| F2 (mm)    | 18    |
| F3 (mm)    | 62    |
| Y (mm)     | 6     |
| Y1 (mm)    | 10    |
| Y2 (mm)    | 3.1   |
| Y3 (mm)    | 8.9   |
| DS (mm)    | 20    |
| LS (mm)    | 40    |
| Weight (g) | 3800  |