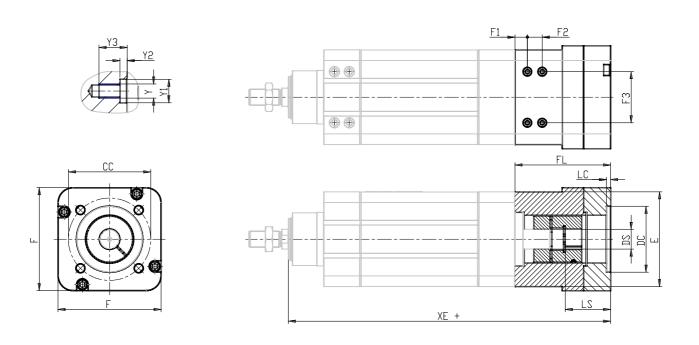

## DIMENSIONS

| XE (mm)    | 287.4 |
|------------|-------|
| FL (mm)    | 76.4  |
| F (mm)     | 0     |
| E (mm)     | 64.9  |
| DC (mm)    | 40    |
| LC (mm)    | 3     |
| CC (mm)    | 52    |
| F1 (mm)    | 0     |
| F2 (mm)    | 0     |
| F3 (mm)    | 0     |
| Y (mm)     | 0     |
| Y1 (mm)    | 0     |
| Y2 (mm)    | 0.0   |
| Y3 (mm)    | 0.0   |
| DS (mm)    | 14    |
| LS (mm)    | 35    |
| Weight (g) | 630   |