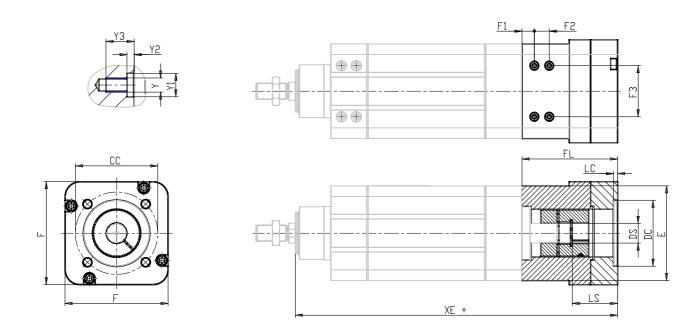

## **DIMENSIONS**

| XE (mm)    | 357.5 |
|------------|-------|
| FL (mm)    | 97.5  |
| F (mm)     | 0     |
| E (mm)     | 93.0  |
| DC (mm)    | 60    |
| LC (mm)    | 4     |
| CC (mm)    | 70    |
| F1 (mm)    | 15    |
| F2 (mm)    | 18    |
| F3 (mm)    | 49    |
| Y (mm)     | 6     |
| Y1 (mm)    | 10    |
| Y2 (mm)    | 3.1   |
| Y3 (mm)    | 8.9   |
| DS (mm)    | 20    |
| LS (mm)    | 40    |
| Weight (g) | 2090  |