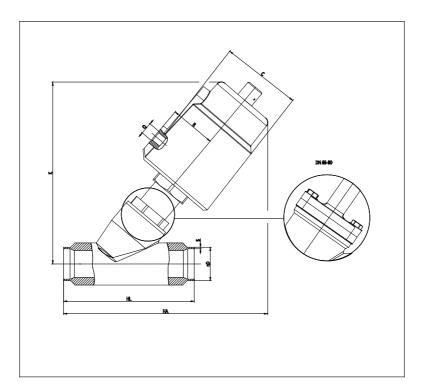

## DIMENSIONS

| DN | 40   |
|----|------|
| D  | 41   |
| S  | 1.5  |
| НА | 190  |
| HL | 130  |
| С  | 75.0 |
| R  | 41   |
| К  | 175  |
| Q  | 1/8" |