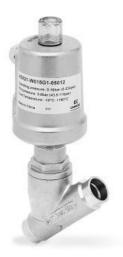

## Series ASX angle seat valve - welding ends - Series ASX

Product code: ASX20-W040H7-06312

Datasheet creation date: 10/03/2025 11:05

Check the most updated document online 3 click here

## Series ASX angle seat valve - welding ends - Series ASX

Product code: ASX20-W040H7-06312