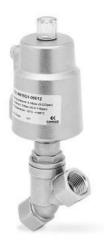

## Series ASX angle seat valve - threaded - Series ASX

Product code: ASX20-Y025G1-05012

Datasheet creation date: 10/03/2025 11:04

Check the most updated document online 🥞 click here

## Series ASX angle seat valve - threaded - Series ASX

Product code: ASX20-Y025G1-05012