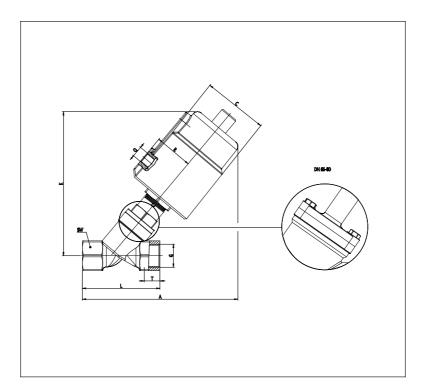

## DIMENSIONS

|    | 25   |
|----|------|
| G  | 1"   |
| Т  | 17   |
| Α  | 150  |
| L  | 90   |
| sw | 40   |
| С  | 60.0 |
| R  | 33   |
| K  | 136  |
| Q  | 1/8" |