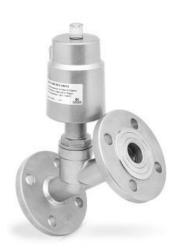

## Series ASX angle seat valve - flanged - Series ASX

Product code: ASX21-W015F2-04012

Datasheet creation date: 10/03/2025 11:02

Check the most updated document online 3 click here

## TECHNICAL DATA

| Series            | AS                                       |
|-------------------|------------------------------------------|
| Actuator          | X = metal actuator                       |
| Body material     | 2 = 316 stainless steel                  |
| Function          | 1 = 2/2 NC                               |
| Flow direction    | W = under seat (antiwater hammer)        |
| Diameter          | DN 15                                    |
| Connection        | F2 = flange DIN 2543                     |
| Actuator size     | Ø40 mm                                   |
| Actuator material | 1 = 304 stainless steel                  |
| Gaskets           | 2 = for standard temperature -10 / 180°C |
| Options           | = None                                   |