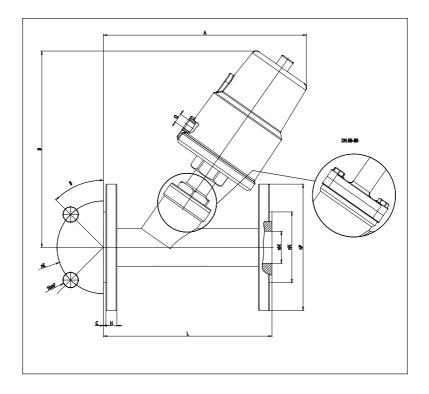

## DIMENSIONS

| DN | 15   |
|----|------|
| М  | 16   |
| N  | 45   |
| P  | 95   |
| E  | 65   |
| F  | 4x14 |
| β  | 45°  |
| Α  | 135  |
| В  | 125  |
| L  | 130  |
| С  | 2    |
| Н  | 14   |
| Q  | 1/8" |