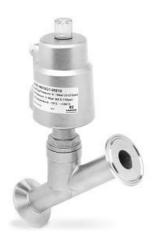

## Series ASX angle seat valve - tri-clamp - Series ASX

Product code: ASX21-W015K7-05012

Datasheet creation date: 10/03/2025 11:03

Check the most updated document online 3 click here

## Series ASX angle seat valve - tri-clamp - Series ASX

Product code: ASX21-W015K7-05012