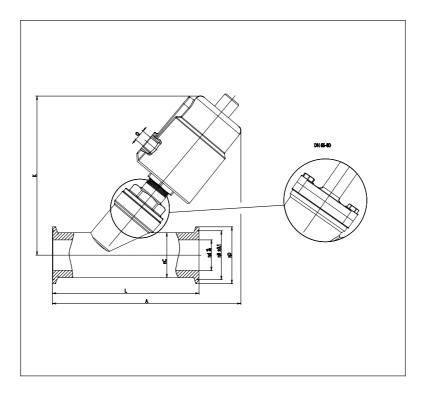

## DIMENSIONS

| DN | 15   |
|----|------|
| С  | 19   |
| В  | 27.5 |
| D  | 15   |
| D2 | 34.0 |
| A  | 140  |
| K  | 126  |
| L  | 80   |
| Q  | 1/8" |