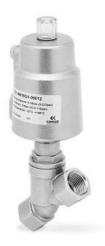

## Series ASX angle seat valve - threaded - Series ASX

Product code: ASX21-W015N1-04012

Datasheet creation date: 10/03/2025 11:03

Check the most updated document online 3 click here

## TECHNICAL DATA

| Series            | AS                                         |  |
|-------------------|--------------------------------------------|--|
| Actuator          | X = metal actuator                         |  |
| Body material     | 2 = 316 stainless steel                    |  |
| Function          | 1 = 2/2 NC                                 |  |
| Flow direction    | W = under seat (antiwater hammer)          |  |
| Diameter          | DN 15                                      |  |
| Connection        | N1 = threaded NPT ASME B1.20.1             |  |
|                   | Ø40 mm                                     |  |
| Actuator material | 1 = 304 stainless steel                    |  |
| Gaskets           | 2 = for standard temperature -10 / 180 ° C |  |
| Options           | = None                                     |  |

## Series ASX angle seat valve - threaded - Series ASX

Product code: ASX21-W015N1-04012