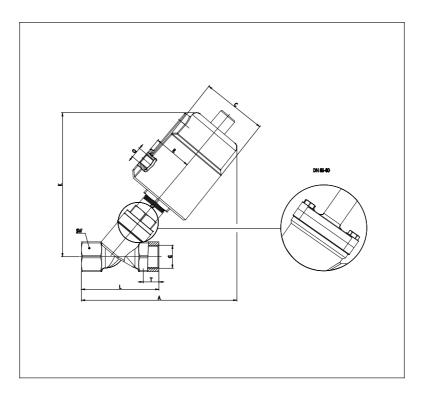

## DIMENSIONS

|    | 15   |
|----|------|
| G  | 1/2" |
| Т  | 15   |
| Α  | 124  |
| L  | 68   |
| sw | 27   |
| С  | 50.5 |
| R  | 27   |
| K  | 112  |
| Q  | 1/8" |