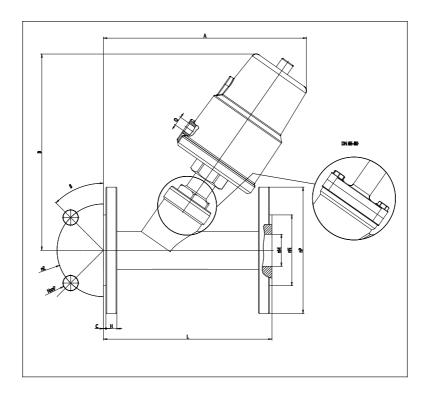

## DIMENSIONS

| DN | 20   |
|----|------|
| М  | 19   |
| N  | 56   |
| P  | 105  |
| E  | 75   |
| F  | 4x14 |
| β  | 45°  |
| Α  | 165  |
| В  | 140  |
| L  | 150  |
| С  | 2    |
| Н  | 14   |
| Q  | 1/8" |