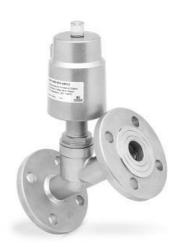

## Series ASX angle seat valve - flanged - Series ASX

Product code: ASX21-W020F2-05013

Datasheet creation date: 10/03/2025 11:03

Check the most updated document online 3 click here

## TECHNICAL DATA

| Series            | AS                                   |
|-------------------|--------------------------------------|
| Actuator          | X = metal actuator                   |
| Body material     | 2 = 316 stainless steel              |
| Function          | 1 = 2/2 NC                           |
| Flow direction    | W = under seat (antiwater hammer)    |
| Diameter          | DN 20                                |
| Connection        | F2 = flange DIN 2543                 |
| Actuator size     | Ø50 mm                               |
| Actuator material | 1 = 304 stainless steel              |
| Gaskets           | 3 = for high temperature 25 / 220 °C |
| Options           | = None                               |