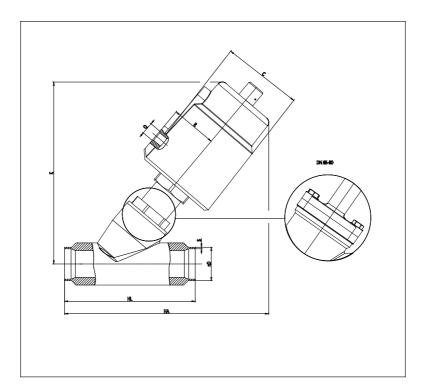

## DIMENSIONS

| DN | 20   |
|----|------|
| D  | 23   |
| S  | 1.5  |
| НА | 135  |
| HL | 82   |
| С  | 60.0 |
| R  | 33   |
| K  | 132  |
| Q  | 1/8" |