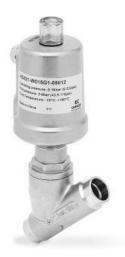

## Series ASX angle seat valve - welding ends - Series ASX

Product code: ASX21-W020H7-05012

Datasheet creation date: 10/03/2025 11:03

## Series ASX angle seat valve - welding ends - Series ASX

Product code: ASX21-W020H7-05012