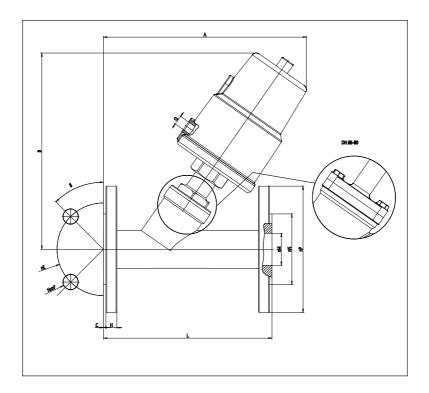

## DIMENSIONS

| DN | 25   |
|----|------|
| М  | 26   |
| N  | 65   |
| P  | 115  |
| E  | 85   |
| F  | 4x14 |
| β  | 45°  |
| Α  | 170  |
| В  | 145  |
| L  | 160  |
| С  | 2    |
| Н  | 14   |
| Q  | 1/8" |