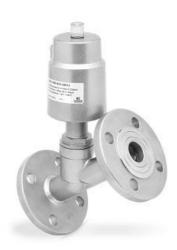

## Series ASX angle seat valve - flanged - Series ASX

Product code: ASX21-W025F2-05013

Datasheet creation date: 10/03/2025 11:04

Check the most updated document online 3 click here

## Series ASX angle seat valve - flanged - Series ASX

Product code: ASX21-W025F2-05013