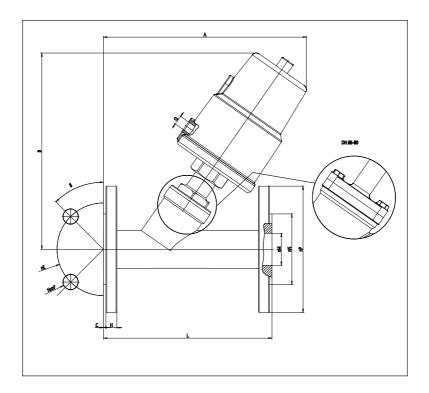

## **DIMENSIONS**

| DN | 25   |
|----|------|
| М  | 26   |
| N  | 65   |
| P  | 115  |
| E  | 85   |
| F  | 4x14 |
| β  | 45°  |
| Α  | 190  |
| В  | 175  |
| L  | 160  |
| С  | 2    |
| Н  | 14   |
| Q  | 1/8" |