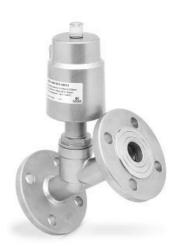

## Series ASX angle seat valve - flanged - Series ASX

Product code: ASX21-W025F2-06312

Datasheet creation date: 10/03/2025 11:04

Check the most updated document online 3 click here

## Series ASX angle seat valve - flanged - Series ASX

Product code: ASX21-W025F2-06312