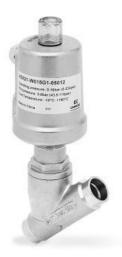

## Series ASX angle seat valve - welding ends - Series ASX

Product code: ASX21-W025H7-05012

Datasheet creation date: 10/03/2025 11:04

## Series ASX angle seat valve - welding ends - Series ASX

Product code: ASX21-W025H7-05012