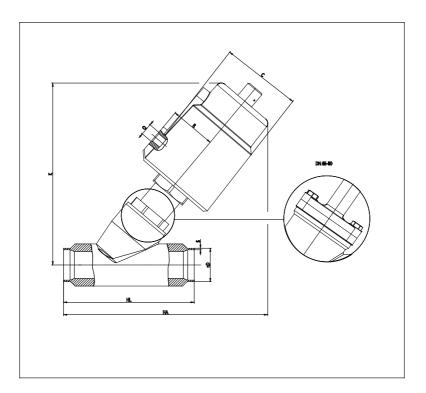

## DIMENSIONS

| DN | 25   |
|----|------|
| D  | 29   |
| S  | 1.5  |
| НА | 150  |
| HL | 100  |
| С  | 60.0 |
| R  | 33   |
| К  | 136  |
| Q  | 1/8" |