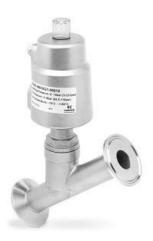

## Series ASX angle seat valve - tri-clamp - Series ASX

Product code: ASX21-W025K7-05012

Datasheet creation date: 10/03/2025 11:04

Check the most updated document online 3 click here

## TECHNICAL DATA

| Series             | AS                                       |
|--------------------|------------------------------------------|
| Actuator           | X = metal actuator                       |
| Body material      | 2 = 316 stainless steel                  |
| Function           | 1 = 2/2 NC                               |
| Flow direction     | W = under seat (antiwater hammer)        |
| Diameter           | DN 25                                    |
| Connection         | K7 = tri-clamp ISO 2852                  |
| Actuator size (mm) | Ø50 mm                                   |
| Actuator material  | 1 = 304 stainless steel                  |
| Gaskets            | 2 = for standard temperature -10 / 180°C |
| Options            | = none                                   |