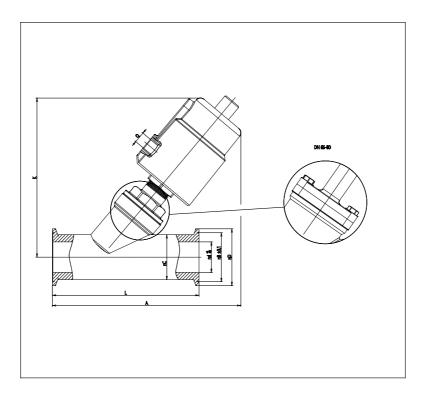

## DIMENSIONS

| DN | 25   |
|----|------|
| С  | 32   |
| В  | 43.5 |
| D  | 27   |
| D2 | 50.5 |
| A  | 165  |
| K  | 140  |
| L  | 130  |
| Q  | 1/8" |