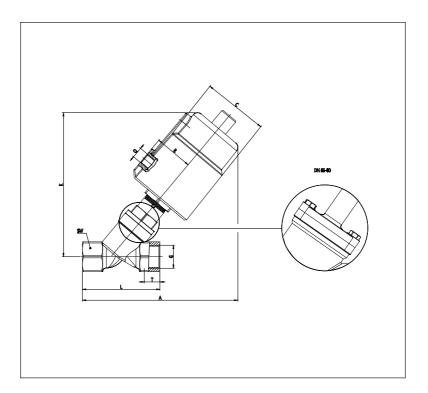

## DIMENSIONS

|    | 25   |
|----|------|
| G  | 1"   |
| Т  | 17   |
| Α  | 172  |
| L  | 90   |
| sw | 40   |
| С  | 75.0 |
| R  | 41   |
| K  | 162  |
| Q  | 1/8" |