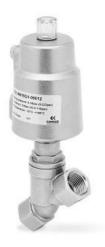

## Series ASX angle seat valve - threaded - Series ASX

Product code: ASX21-W025N1-06312

Datasheet creation date: 10/03/2025 11:04

Check the most updated document online 🐧 click here

## Series ASX angle seat valve - threaded - Series ASX

Product code: ASX21-W025N1-06312