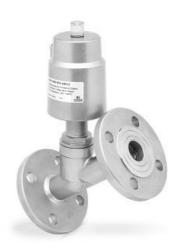

## Series ASX angle seat valve - flanged - Series ASX

Product code: ASX21-W032F2-09013

Datasheet creation date: 10/03/2025 11:04

Check the most updated document online 3 click here

## TECHNICAL DATA

| Series            | AS                                   |
|-------------------|--------------------------------------|
| Actuator          | X = metal actuator                   |
| Body material     | 2 = 316 stainless steel              |
| Function          | 1 = 2/2 NC                           |
| Flow direction    | W = under seat (antiwater hammer)    |
| Diameter          | DN 32                                |
| Connection        | F2 = flange DIN 2543                 |
| Actuator size     | Ø90 mm                               |
| Actuator material | 1 = 304 stainless steel              |
| Gaskets           | 3 = for high temperature 25 / 220 °C |
| Options           | = None                               |