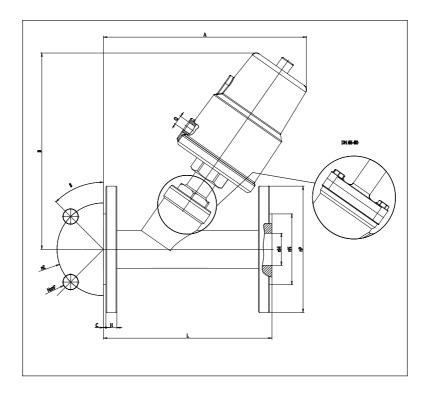

## DIMENSIONS

| DN | 32   |
|----|------|
| М  | 31   |
| N  | 78   |
| P  | 140  |
| E  | 100  |
| F  | 4x18 |
| β  | 45°  |
| Α  | 230  |
| В  | 235  |
| L  | 180  |
| С  | 2    |
| Н  | 16   |
| Q  | 1/8" |