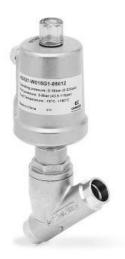

## Series ASX angle seat valve - welding ends - Series ASX

Product code: ASX21-W032H7-06312-PI1

Datasheet creation date: 10/03/2025 11:05

Check the most updated document online 3 click here

## Series ASX angle seat valve - welding ends - Series ASX

Product code: ASX21-W032H7-06312-PI1