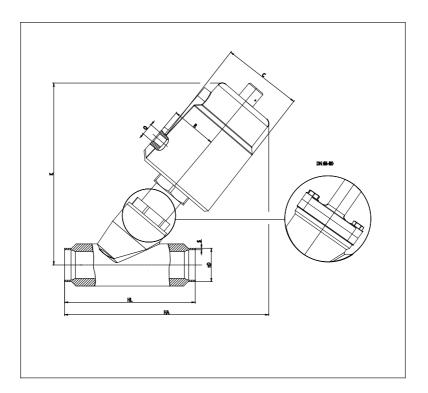

## DIMENSIONS

| DN | 32   |
|----|------|
| D  | 35   |
| S  | 1.5  |
| НА | 186  |
| HL | 125  |
| С  | 75.0 |
| R  | 41   |
| K  | 174  |
| Q  | 1/8" |