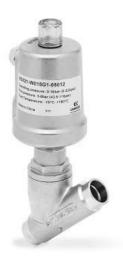

## Series ASX angle seat valve - welding ends - Series ASX

Product code: ASX21-W032H7-06312-PS1

Datasheet creation date: 10/03/2025 11:05

Check the most updated document online 3 click here

## TECHNICAL DATA

| Series            | AS                                          |
|-------------------|---------------------------------------------|
| Actuator          | X = metal actuator                          |
| Body material     | 2 = 316 stainless steel                     |
| Function          | 1 = 2/2 NC                                  |
| Flow direction    | W = under seat (antiwater hammer)           |
| Diameter          | DN 32                                       |
| Connection        | H7 = welding ends DIN 11850-2 / DIN 11866-A |
| Actuator material | 1= 304 stainless steel                      |
| Gaskets           | 2 = for standard temperature -10 / 180 ° C  |
| Options           | PS1 = NPN-NO proximity switch               |