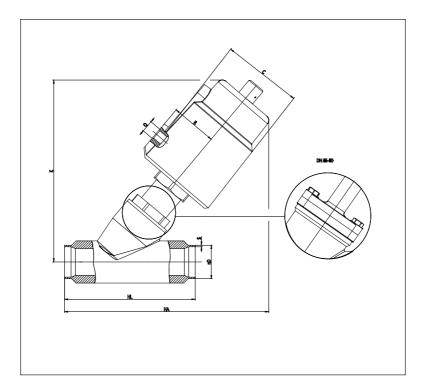

## DIMENSIONS

| DN | 32   |
|----|------|
| D  | 35   |
| S  | 1.5  |
| НА | 186  |
| HL | 125  |
| С  | 75.0 |
| R  | 41   |
| K  | 174  |
| Q  | 1/8" |