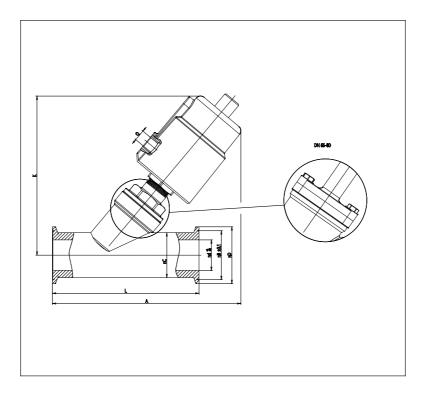

## DIMENSIONS

| DN | 32   |
|----|------|
| С  | 37   |
| В  | 43.5 |
| D  | 31   |
| D2 | 50.5 |
| Α  | 200  |
| К  | 174  |
| L  | 146  |
| Q  | 1/8" |