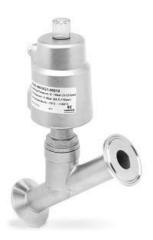

## Series ASX angle seat valve - tri-clamp - Series ASX

Product code: ASX21-W032K7-06312-PI1

Datasheet creation date: 10/03/2025 11:05

Check the most updated document online 3 click here

## Series ASX angle seat valve - tri-clamp - Series ASX

Product code: ASX21-W032K7-06312-PI1