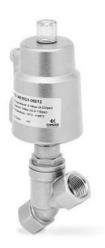

## Series ASX angle seat valve - threaded - Series ASX

Product code: ASX21-W032N1-09012

Datasheet creation date: 10/03/2025 11:05

Check the most updated document online 🥞 click here

## TECHNICAL DATA

| Series            | AS                                         |
|-------------------|--------------------------------------------|
| Actuator          | X = metal actuator                         |
| Body material     | 2 = 316 stainless steel                    |
| Function          | 1 = 2/2 NC                                 |
| Flow direction    | W = under seat (antiwater hammer)          |
| Diameter          | DN 32                                      |
| Connection        | N1 = threaded NPT ASME B1.20.1             |
|                   | Ø90 mm                                     |
| Actuator material | 1 = 304 stainless steel                    |
| Gaskets           | 2 = for standard temperature -10 / 180 ° C |
| Options           | = None                                     |

## Series ASX angle seat valve - threaded - Series ASX

Product code: ASX21-W032N1-09012