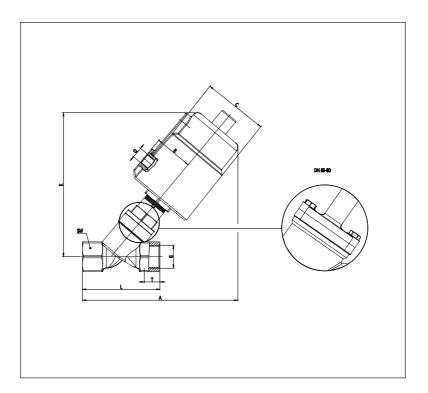

## DIMENSIONS

|    | 32     |
|----|--------|
| G  | 1 1/4" |
| Т  | 21     |
| Α  | 235    |
| L  | 116    |
| sw | 50     |
| С  | 106.0  |
| R  | 55     |
| K  | 223    |
| Q  | 1/8"   |