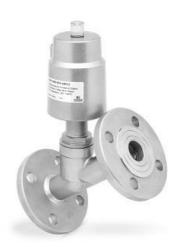

## Series ASX angle seat valve - flanged - Series ASX

Product code: ASX21-W040F2-09013

Datasheet creation date: 10/03/2025 11:05

Check the most updated document online 3 click here

## Series ASX angle seat valve - flanged - Series ASX

Product code: ASX21-W040F2-09013