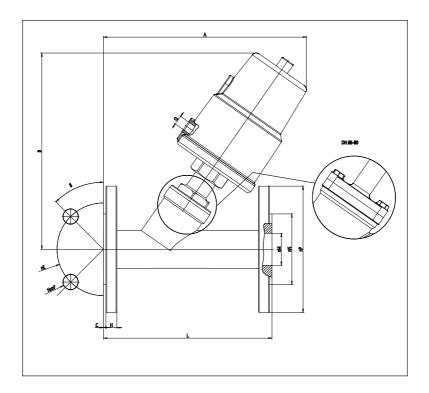

## **DIMENSIONS**

| DN | 40   |
|----|------|
| М  | 38   |
| N  | 84   |
| P  | 150  |
| E  | 110  |
| F  | 4x18 |
| β  | 45°  |
| Α  | 250  |
| В  | 240  |
| L  | 200  |
| С  | 3    |
| Н  | 16   |
| Q  | 1/8" |