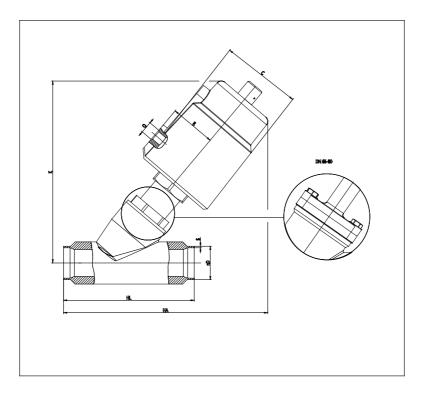

## DIMENSIONS

| DN | 40   |
|----|------|
| D  | 41   |
| S  | 1.5  |
| НА | 190  |
| HL | 130  |
| С  | 75.0 |
| R  | 41   |
| K  | 175  |
| Q  | 1/8" |