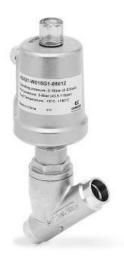

## Series ASX angle seat valve - welding ends - Series ASX

Product code: ASX21-W040H7-06312

Datasheet creation date: 10/03/2025 11:05

Check the most updated document online 3 click here

## Series ASX angle seat valve - welding ends - Series ASX

Product code: ASX21-W040H7-06312