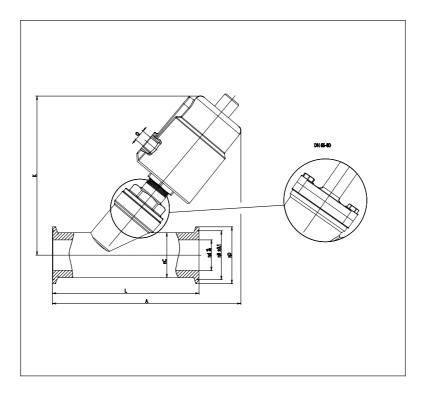

## DIMENSIONS

| DN | 40   |
|----|------|
| С  | 40   |
| В  | 56.5 |
| D  | 33   |
| D2 | 64.0 |
| A  | 210  |
| K  | 175  |
| L  | 160  |
| Q  | 1/8" |