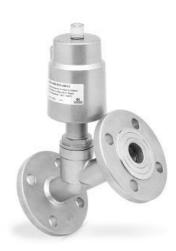

## Series ASX angle seat valve - flanged - Series ASX

Product code: ASX21-W050F2-09012

Datasheet creation date: 10/03/2025 11:05

Check the most updated document online 3 click here

## TECHNICAL DATA

| Series            | AS                                       |
|-------------------|------------------------------------------|
| Actuator          | X = metal actuator                       |
| Body material     | 2 = 316 stainless steel                  |
| Function          | 1 = 2/2 NC                               |
| Flow direction    | W = under seat (antiwater hammer)        |
| Diameter          | DN 50                                    |
| Connection        | F2 = flange DIN 2543                     |
| Actuator size     | Ø90 mm                                   |
| Actuator material | 1 = 304 stainless steel                  |
| Gaskets           | 2 = for standard temperature -10 / 180°C |
| Options           | = None                                   |

## Series ASX angle seat valve - flanged - Series ASX

Product code: ASX21-W050F2-09012