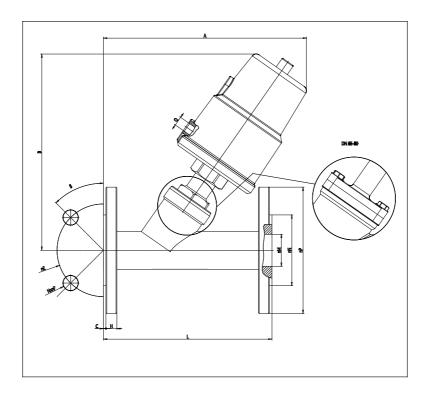

## DIMENSIONS

| DN | 50   |
|----|------|
| М  | 49   |
| N  | 100  |
| P  | 165  |
| E  | 125  |
| F  | 4x18 |
| β  | 45°  |
| Α  | 277  |
| В  | 245  |
| L  | 230  |
| С  | 3    |
| Н  | 16   |
| Q  | 1/8" |