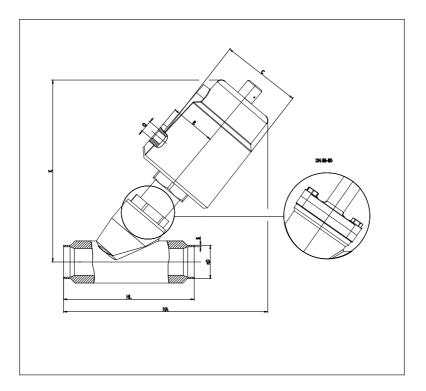

## DIMENSIONS

| DN | 50   |
|----|------|
| D  | 53   |
| S  | 1.5  |
| НА | 206  |
| HL | 155  |
| С  | 75.0 |
| R  | 41   |
| K  | 183  |
| Q  | 1/8" |