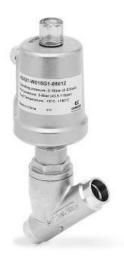

## Series ASX angle seat valve - welding ends - Series ASX

Product code: ASX21-W050H7-06312

Datasheet creation date: 10/03/2025 11:06

Check the most updated document online 3 click here

## TECHNICAL DATA

| Series            | AS                                          |
|-------------------|---------------------------------------------|
| Actuator          | X = metal actuator                          |
| Body material     | 2 = 316 stainless steel                     |
| Function          | 1 = 2/2 NC                                  |
| Flow direction    | W = under seat (antiwater hammer)           |
| Diameter          | DN 50                                       |
| Connection        | H7 = welding ends DIN 11850-2 / DIN 11866-A |
| Actuator material | 1= 304 stainless steel                      |
| Gaskets           | 2 = for standard temperature -10 / 180 ° C  |
| Options           | = None                                      |